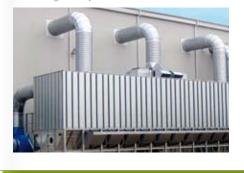

## FILTER SYSTEMS

Chain filter type WDHK for factory manufacturing kitchen doors, the air volume is of 60,000 m³/h and is returned 100% to the factory.

Filter type AKF-WXLK for furniture factory in Ukraine.

Filter type AKF installed by Velfac's window factory in Poland -Airvolume 100.000 m³/h.

/indows Doo

ors Furnitu

Filter system type WDHK for furniture factory in Kleipeda in Lithuania and laminated wood factory at Swedwood in Tikhvin Russia respectively.

Filter system supplied for wood factory and furniture factory in Poland and the Ukraine.