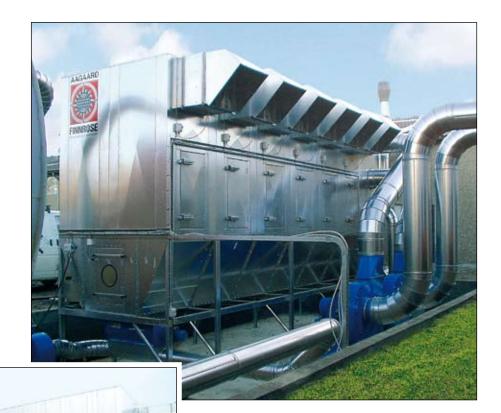

#### Machining

Stacking Assembly Fitting

Danish furniture producer of pinewood furniture with filter type AKF-WDHK for 120,000 m³/h.

AAGAARD

Aagaard-Finnrose A/S produces highefficient reliable fans in both belt driven and direct driven design with high efficiency and low energy consumption for air transportation of all types of dust and chips.