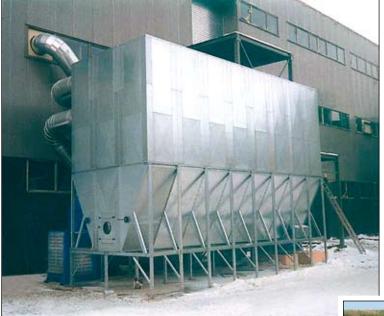

Filtersystem for Furniture factory in Polen with patented explosionpanels Placed in the hopper on the dust side of the Filter.