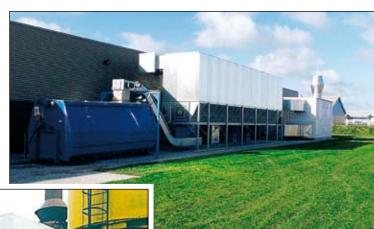

Filter system for 240,000 m³/h for window factory in Scotland with silo system for storage of chips before combustion.