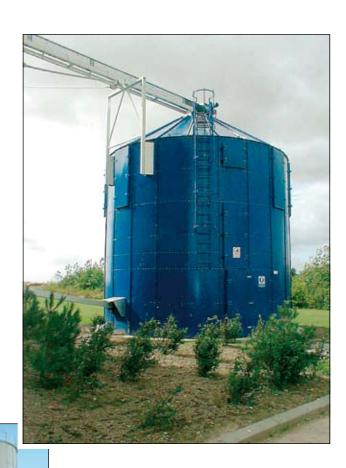

## SILO SYSTEMS

Modular silos in sizes from 10-500 m<sup>3</sup> in diameter 2-7 metres with pitched roof for cyclone or flat roof for filter system.