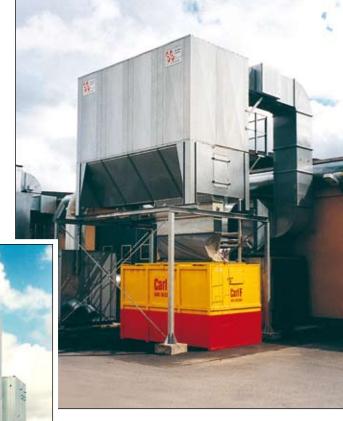

Filter system for 240,000 m³/h for window factory in Scotland with silo system for storage of chips before combustion.

Fully automatic operation.
100% heat recovery.
Minimum maintenance.
Not harmful to the environment.

Norwegian planing factory has chosen chain filter type AKF-DHLK placed on the roof with noisedampered fan.