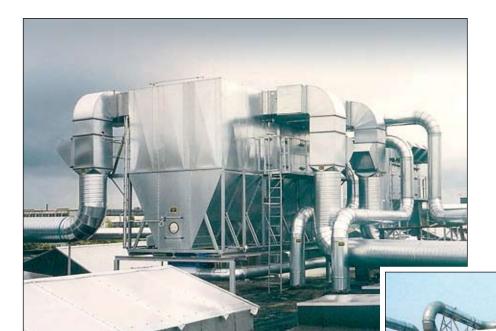

Windows D

ors Furniture

Filter system type AKF-DHLK with cross heat exchanger for the return air to the factory and with chip conveyor for transportation of chips to container.

Reliable. Flexible. Fire proof.