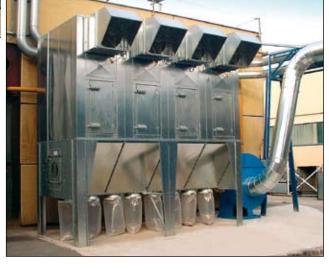

## FILTER SYSTEMS

Chain filter type WDHK for factory manufacturing kitchen doors, the air volume is of 60,000 m³/h and is returned 100% to the factory.

Filter type AKF-WXLK for furniture factory in Ukraine.

Filter type AKF installed by Velfac's window factory in Poland -Airvolume 100.000 m³/h.

/indows Doo

ors Furnitu

Filter system type WDHK for furniture factory in Kleipeda in Lithuania and laminated wood factory at Swedwood in Tikhvin Russia respectively.