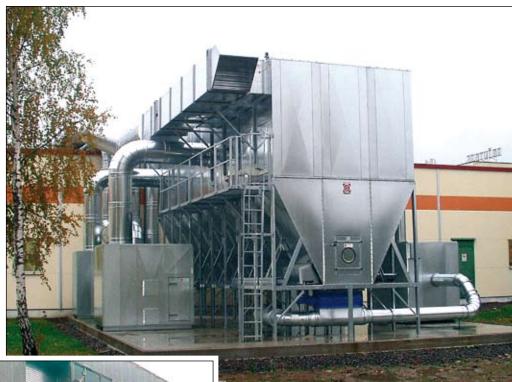

Filtersystem for Furniture factory in Polen with patented explosionpanels Placed in the hopper on the dust side of the Filter.