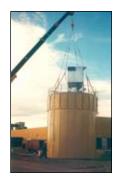

## SILO SYSTEMS

Modular silos in sizes from 10-500 m<sup>3</sup> in diameter 2-7 metres with pitched roof for cyclone or flat roof for filter system.