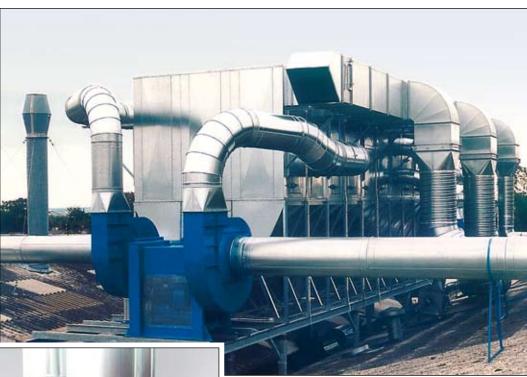

## FILTER SYSTEMS

Chain filter type WDHK for factory manufacturing kitchen doors, the air volume is of 60,000 m³/h and is returned 100% to the factory.

Filter type AKF-WXLK for furniture factory in Ukraine.

Filter type AKF installed by Velfac's window factory in Poland -Airvolume 100.000 m³/h.

/indows Doo

ors Furnitu

Filter system type WDHK for furniture factory in Kleipeda in Lithuania and laminated wood factory at Swedwood in Tikhvin Russia respectively.

Filter system supplied for wood factory and furniture factory in Poland and the Ukraine.