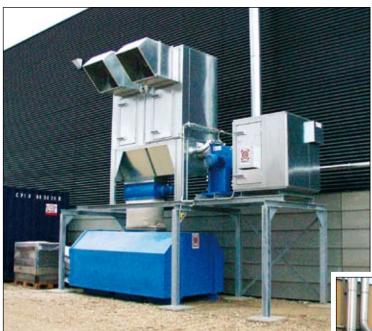

Filter system for 240,000 m³/h for window factory in Scotland with silo system for storage of chips before combustion.

## SILO SYSTEMS

Modular silos in sizes from 10-500 m<sup>3</sup> in diameter 2-7 metres with pitched roof for cyclone or flat roof for filter system.