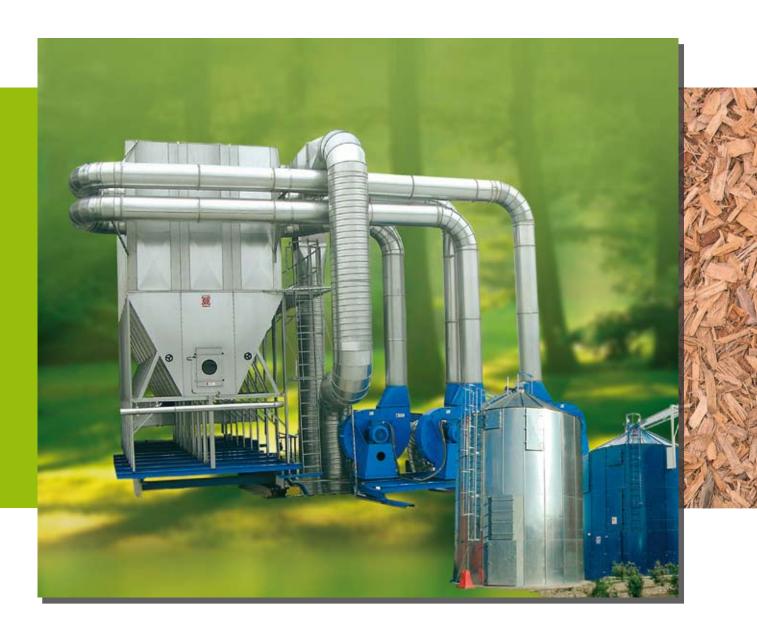

# Filer and Silosystems

Modular constructed filter systems type AKF-WDHK and AMX are intended for large volumes of air and chips. The filters are very reliable and flexible by rebuilding and extension, at the same time they are cleaned automatically during operation and can run in 24 hours operation all the year round under all operating conditions.