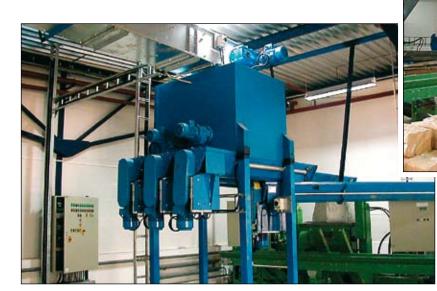

# Silo systems

## SILO SYSTEMS

Modular silos in sizes from 10-500 m<sup>3</sup> in diameter 2-7 metres with pitched roof for cyclone or flat roof for filter system.