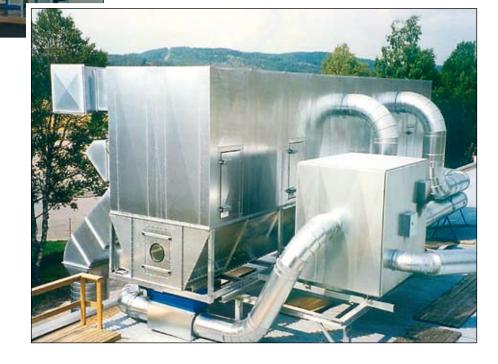

## FILTER SYSTEMS

Chain filter type WDHK for factory manufacturing kitchen doors, the air volume is of 60,000 m³/h and is returned 100% to the factory.

Filter type AKF-WXLK for furniture factory in Ukraine.

Filter type AKF installed by Velfac's window factory in Poland -Airvolume 100.000 m³/h.

/indows Doo

ors Furnitu

Filter system type WDHK for furniture factory in Kleipeda in Lithuania and laminated wood factory at Swedwood in Tikhvin Russia respectively.