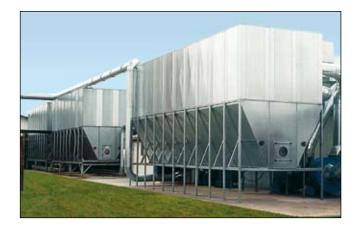

## FILTER SYSTEMS

Chain filter type WDHK for factory manufacturing kitchen doors, the air volume is of 60,000 m³/h and is returned 100% to the factory.

Filter type AKF-WXLK for furniture factory in Ukraine.