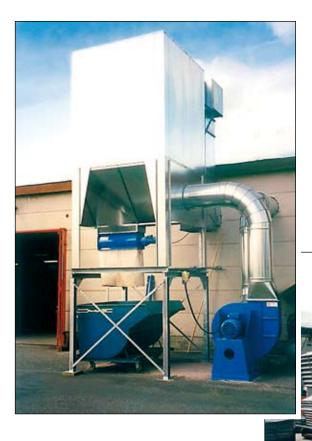

Filtersystem for Furniture factory in Polen with patented explosionpanels Placed in the hopper on the dust side of the Filter.