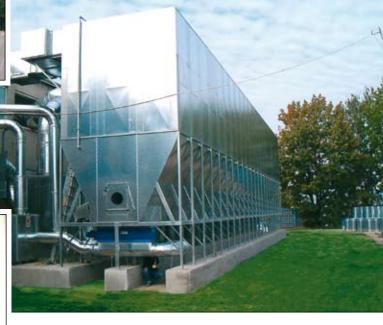

Filter type AKF installed by Velfac's window factory in Poland -Airvolume 100.000 m³/h.

/indows Doo

ors Furnitu

Filter system type WDHK for furniture factory in Kleipeda in Lithuania and laminated wood factory at Swedwood in Tikhvin Russia respectively.