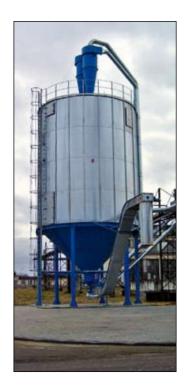

## SILO SYSTEMS

Modular silos in sizes from 10-500 m<sup>3</sup> in diameter 2-7 metres with pitched roof for cyclone or flat roof for filter system.