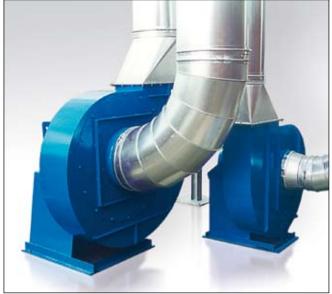

#### Machining

Stacking Assembly Fitting

Danish furniture producer of pinewood furniture with filter type AKF-WDHK for 120,000 m³/h.

AAGAARD

Aagaard-Finnrose A/S produces highefficient reliable fans in both belt driven and direct driven design with high efficiency and low energy consumption for air transportation of all types of dust and chips.