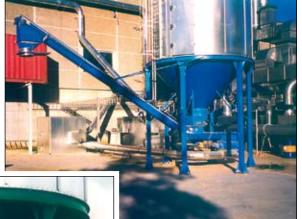

# Silo systems

## SILO SYSTEMS

Modular silos in sizes from 10-500 m<sup>3</sup> in diameter 2-7 metres with pitched roof for cyclone or flat roof for filter system.