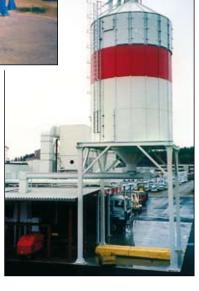

## SILO SYSTEMS

Modular silos in sizes from 10-500 m<sup>3</sup> in diameter 2-7 metres with pitched roof for cyclone or flat roof for filter system.

Filter system for 240,000 m³/h for window factory in Scotland with silo system for storage of chips before combustion.