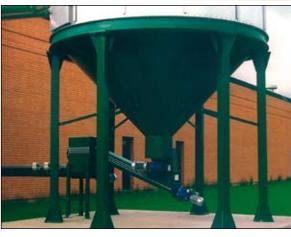

# Silo systems

## SILO SYSTEMS

Modular silos in sizes from 10-500 m<sup>3</sup> in diameter 2-7 metres with pitched roof for cyclone or flat roof for filter system.