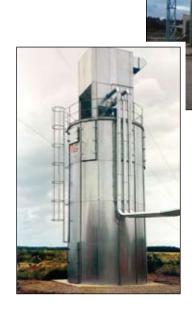

## SILO SYSTEMS

Modular silos in sizes from 10-500 m<sup>3</sup> in diameter 2-7 metres with pitched roof for cyclone or flat roof for filter system.