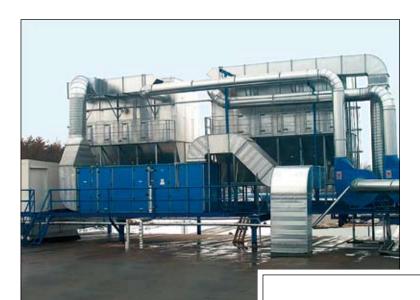

Filter system for 240,000 m³/h for window factory in Scotland with silo system for storage of chips before combustion.