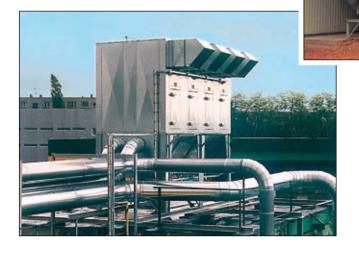

### FILTER SYSTEMS

System for Danish window factory with an air volume of 40,000 m³/h. Automatic cleaning of filter bags with reverse air cleaning by regeneration fans positioned outside on the filter.