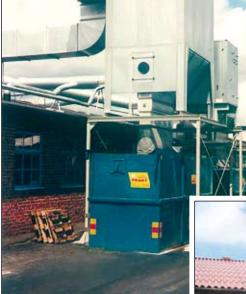

Filtersystem for Furniture factory in Polen with patented explosionpanels Placed in the hopper on the dust side of the Filter.