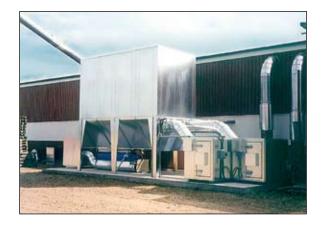

## FILTER SYSTEMS

Chain filter type WDHK for factory manufacturing kitchen doors, the air volume is of 60,000 m³/h and is returned 100% to the factory.

Filter type AKF-WXLK for furniture factory in Ukraine.

Filter type AKF installed by Velfac's window factory in Poland -Airvolume 100.000 m³/h.

/indows Doo

ors Furnitu

Filter system type WDHK for furniture factory in Kleipeda in Lithuania and laminated wood factory at Swedwood in Tikhvin Russia respectively.

Filter system supplied for wood factory and furniture factory in Poland and the Ukraine.