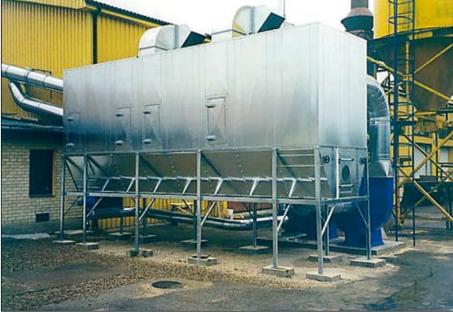

## FILTER SYSTEMS

Chain filter type WDHK for factory manufacturing kitchen doors, the air volume is of 60,000 m³/h and is returned 100% to the factory.

Filter type AKF-WXLK for furniture factory in Ukraine.