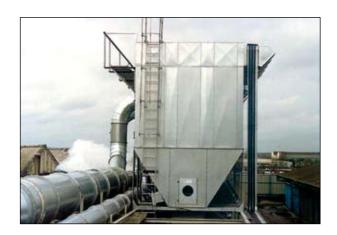

Fully automatic operation.
100% heat recovery.
Minimum maintenance.
Not harmful to the environment.

Norwegian planing factory has chosen chain filter type AKF-DHLK placed on the roof with noisedampered fan.